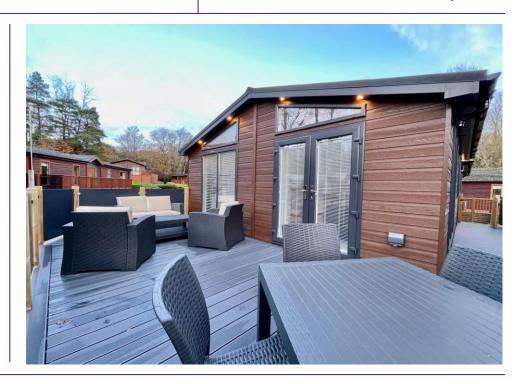

## **Ambleside Road**

Ambleside Road, Windermere LA23 1LF

£299,995

2022 Hawthorne Blackthorn Holiday Lodge

Spacious Two Bedroom Holiday Home

Fantastic Location on the Site

Lake Views from Large Composite Decking

Light Spacious and Comfortable Furnishings

Double Off-Road Parking

Viewing Essential to Fully Appreciate

Stunning two bed 2022 model Blackthorn holiday lodge situated in a great location of White Cross Bay Holiday Park and Marina. Located in the Thirlmere area of the park with lake views from the large wrap around decking. Light spacious and comfortable modern furnishings throughout. This lodge is just one year old and is truly a home from home and has a lot to offer for a luxury family base.